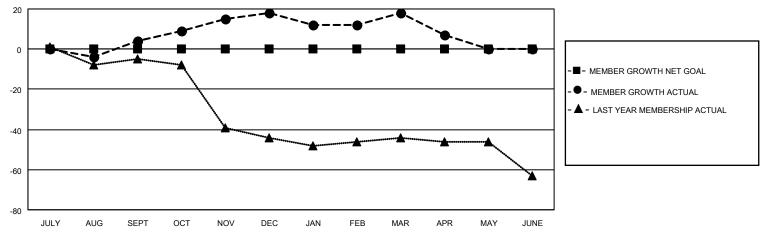

## GOALS AND ACTUAL MEMBERS CUMULATIVE

| DROPPED CLUBS: 0 |    | 20 CLUBS OF 30 ADDED 1 OR<br>MORE NEW MEMBERS | GENDER DISTRIBUTION                |              |  |
|------------------|----|-----------------------------------------------|------------------------------------|--------------|--|
|                  |    | WORE NEW WEWBERS                              | MALE                               | 395 (66.72%) |  |
|                  |    |                                               | FEMALE 197 (33.28%)                |              |  |
| DROPPED MEMBERS  |    |                                               | NON BINARY                         | 0 (0.00%)    |  |
|                  |    |                                               | PREFER NOT TO ANSWER               | 0 (0.00%)    |  |
| DECEASED         | 7  |                                               |                                    |              |  |
| CLUB CANCELLED   | 0  | CLICK HERE FOR CUMULATIVE                     | TOTAL FAMILY UNIT MEMBERS          | 61           |  |
| OTHER            | 40 | MEMBERSHIP DATA                               |                                    |              |  |
| TOTAL 47         |    |                                               | FAMILY MEMBERS PAYING HALF DUES 31 |              |  |
|                  |    |                                               |                                    |              |  |